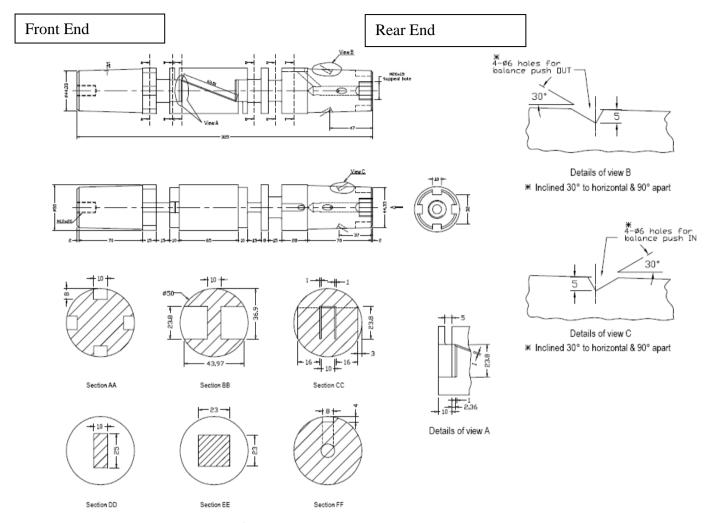

| Item Details: Six Component Strain Gage Balance, Quantity - One |                                                                                                                                              |                      |
|-----------------------------------------------------------------|----------------------------------------------------------------------------------------------------------------------------------------------|----------------------|
| Specifications                                                  | Range                                                                                                                                        | Measurement Accuracy |
| Axial Force (AF)                                                | 75kg                                                                                                                                         | 0.25%                |
| Normal Force<br>N1 & N2                                         | 250kg                                                                                                                                        | 0.25%                |
| Side Force<br>S1 & S2                                           | 100kg                                                                                                                                        | 0.25%                |
| Rolling Moment (RM)                                             | 36kgm                                                                                                                                        | 0.5%                 |
| Dimension                                                       | 50mm Diameter, 325mm Length with tapered ends and key locking arrangement                                                                    |                      |
| Accessories<br>Required                                         | <ol> <li>Balance Calibration Body - 1No.</li> <li>Dummy Balance (50mm Diameter, 325mm Length) - 1No.</li> <li>Balance Packing Box</li> </ol> |                      |

## **Balance parts drawing**

- View B and view C holes are for mounting and un-mounting Rear adapter
- M12 holes are for front adapter mounting