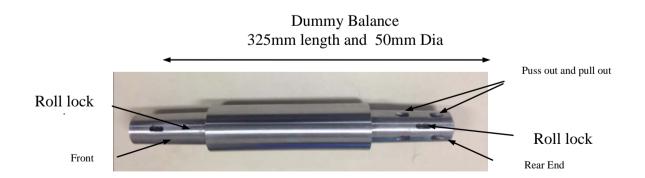

| Item Details: Six Component Strain Gage Balance, Quantity - One |                                                                                                                                              |                      |
|-----------------------------------------------------------------|----------------------------------------------------------------------------------------------------------------------------------------------|----------------------|
| Specifications                                                  | Range                                                                                                                                        | Measurement Accuracy |
| Axial Force (AF)                                                | 75kg                                                                                                                                         | 0.25%                |
| Normal Force<br>N1 & N2                                         | 250kg                                                                                                                                        | 0.25%                |
| Side Force<br>S1 & S2                                           | 100kg                                                                                                                                        | 0.25%                |
| Rolling Moment (RM)                                             | 36kgm                                                                                                                                        | 0.5%                 |
| Dimension                                                       | 50mm Diameter, 325mm Length with tapered ends and key locking arrangement                                                                    |                      |
| Accessories<br>Required                                         | <ol> <li>Balance Calibration Body - 1No.</li> <li>Dummy Balance (50mm Diameter, 325mm Length) - 1No.</li> <li>Balance Packing Box</li> </ol> |                      |