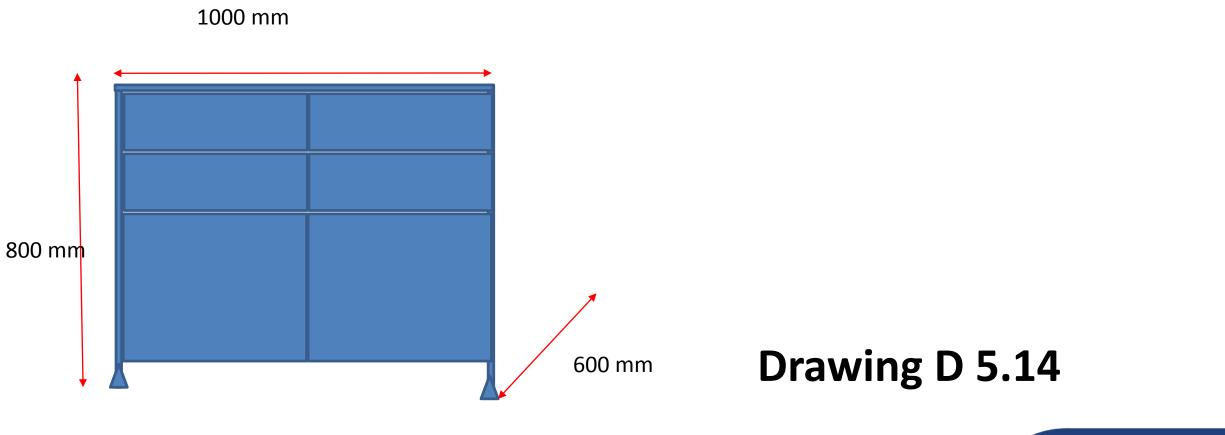

od for solvents**



Work top details

#### Drawing 2.5 with overhead storage & 2.6 with peg board



Work top details

#### **Polypropylene Fumehood for solvent cleaning**





#### Drawing 5.1

### Drawing 5.1 & 5.2(Tentative)



Perforated worktop Work top details



Work top details

## Work station (Trolley for plasma system)





#### Work station with granite top and integrated enclosure





## Work station( Trolley for slot die) with stainless steel top



### Work station with granite top (Inkjet printer)

1500 mm





#### Work station with granite top (side station)



FIEXE National Centre for Flexible Electronics

#### Screen storage shelf with granite top



#### Drawing D5.12



### Work station with granite top (For PCs)

1500 mm





#### Work station (Misc application)







### Work station (For IGT system)





#### Drawing D5.16



### Work station (NIR system)



### Rack (two level station for oven)



Drawing 5.20



#### **Exhaust cap solvent cleaning coating heads**



Drawing 6.2



# Polypropylene fumehood of both side working 8 users fumehood





Drawing 7.0