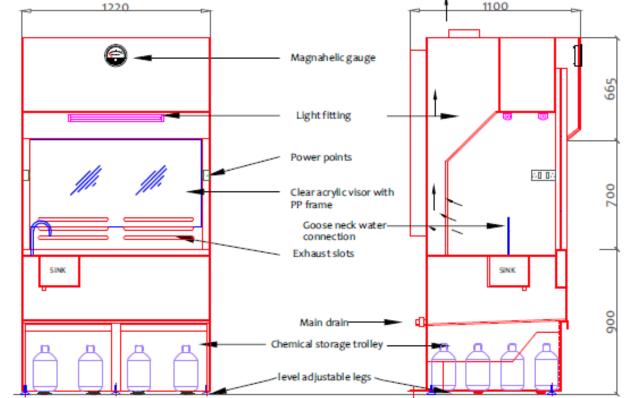

## **Polypropylene Fumehood**



#### **Polypropylene Fumehood with four stage cleaning station**



#### Drawing 2.1



### **Polypropylene Fumehood for solvents**



Work top details

#### Drawing 2.5 with overhead storage & 2.6 with peg board



Work top details

#### **Polypropylene Fumehood for solvent cleaning**





#### Drawing 5.1

### Drawing 5.1 & 5.2(Tentative)



Perforated worktop Work top details



Work top details

## Work station (Trolley for plasma system)





#### Work station with granite top and integrated enclosure





## Work station( Trolley for slot die) with stainless steel top



### Work station with granite top (Inkjet printer)

1500 mm





#### Work station with granite top (side station)



FIEXE National Centre for Flexible Electronics

#### Screen storage shelf with granite top



#### Drawing D5.12



### Work station with granite top (For PCs)

1500 mm





#### Work station (Misc application)







### Work station (For IGT system)





#### Drawing D5.16



### Work station (NIR system)



### Rack (two level station for oven)



Drawing 5.20



#### **Exhaust ca