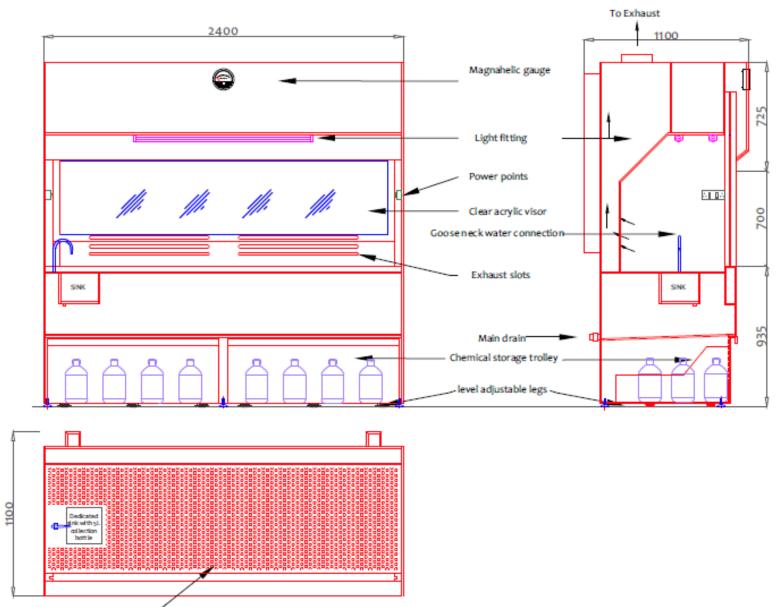

### **Polypropylene Fumehood for solvents**

Work top details

### Drawing 5.1 & 5.2(Tentative)

Perforated worktop Work top details

Work top details