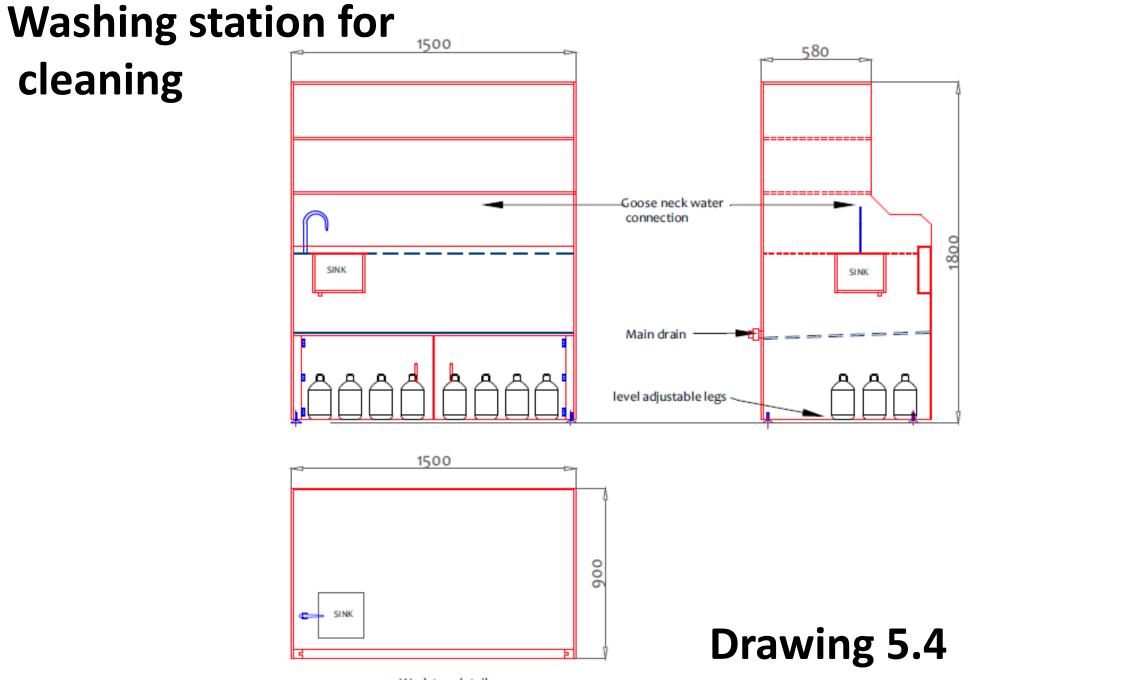

## **Polypropylene Fumehood**



#### **Polypropylene Fumehood with four stage cleaning station**



#### Drawing 2.1



### **Polypropylene Fumehood for solvents**



Work top details

#### Drawing 2.5 with overhead storage & 2.6 with peg board



Work top details

#### **Polypropylene Fumehood for solvent cleaning**





#### Drawing 5.1

### Drawing 5.1 & 5.2(Tentative)



Perforated worktop Work top details



Work top details

## Work station (Trolley for plasma system)





#### Work station with granite top and integrated enclosure





## Work station( Trolley for slot die) with stainless steel top



### Work station with granite top (Inkjet printer)

1500 mm





#### Work station with granite top (side station)



FIEXE National Centre for Flexible Electronics

#### Screen storage shelf with granite top



#### Drawing D5.12



### Work station with granite top (For PCs)

1500 mm





#### Work station (Misc application)







### Work station (For IGT system)





#### Drawing D5.16



### Work station (NIR system)



### Rack (two level station for oven)



Drawing 5.20



#### **Exhaust cap solvent cleaning coating heads**



Drawing 6.2



# Polypropylene fumehood of both side work