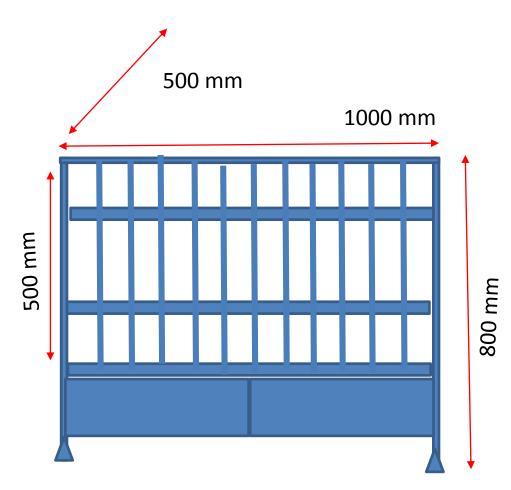

**



#### **Polypropylene Fumehood with four stage cleaning station**



#### Drawing 2.1



### **Polypropylene Fumehood for solvents**



Work top details

#### Drawing 2.5 with overhead storage & 2.6 with peg board



Work top details

#### **Polypropylene Fumehood for solvent cleaning**





#### Drawing 5.1

### Drawing 5.1 & 5.2(Tentative)



Perforated worktop Work top details



Work top details

## Work station (Trolley for plasma system)





#### Work station with granite top and integrated enclosure





## Work station( Trolley for slot die) with stainless steel top



### Work station with granite top (Inkjet printer)

1500 mm





#### Work station with granite top (side station)



FIEXE National Centre for Flexible Electronics

#### Screen storage shelf with granite top



#### Drawing D5.12



### Work station with granite top (For PCs)

1500 mm





#### Work station (Misc application)







### Work station (For IGT system)





#### Drawing D5.16



### Work station (NIR system)



### Rack (two level station for oven)



Drawing 5.20



#### **Exhaust cap solvent cleaning coating heads**



Drawing 6.2



# Polypropylene fumehood of both side working 8 users fumehood





Drawing 7.0