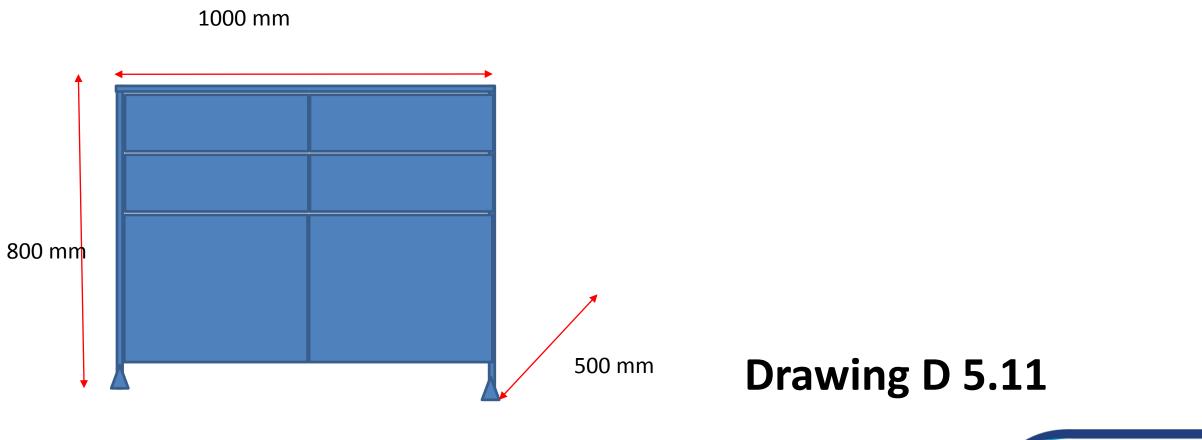

## **Polypropylene Fumehood**



#### **Polypropylene Fumehood with four stage cleaning station**



#### Drawing 2.1



### **Polypropylene Fumehood for solvents**



Work top details

#### Drawing 2.5 with overhead storage & 2.6 with peg board



Work top details

#### **Polypropylene Fumehood for solvent cleaning**





#### Drawing 5.1

### Drawing 5.1 & 5.2(Tentative)



Perforated worktop Work top details



Work top details

## Work station (Trolley for plasma system)





#### Work station with granite top and integrated enclosure





## Work station( Trolley for slot die) with stainless steel top



### Work station with granite top (Inkjet printer)

1500 mm





#### Work station with granite top (side station)



FIEXE National Centre for Flexible Electronics

#### Screen storage shelf with granite top



#### Drawing D5.12



### Work station with granite top (For PCs)

1500 mm





#### Work station (Misc application)







### Work station (For IGT system)





#### Drawing D5.16



### Work station (NIR system)



### Rack (two level station for oven)



Drawing 5.20



#### **Exhaust cap solvent cleaning coating heads**



Drawing 6.2



# Polypropylene fumehood of both side working 8 users fumehood





Drawing 7.0