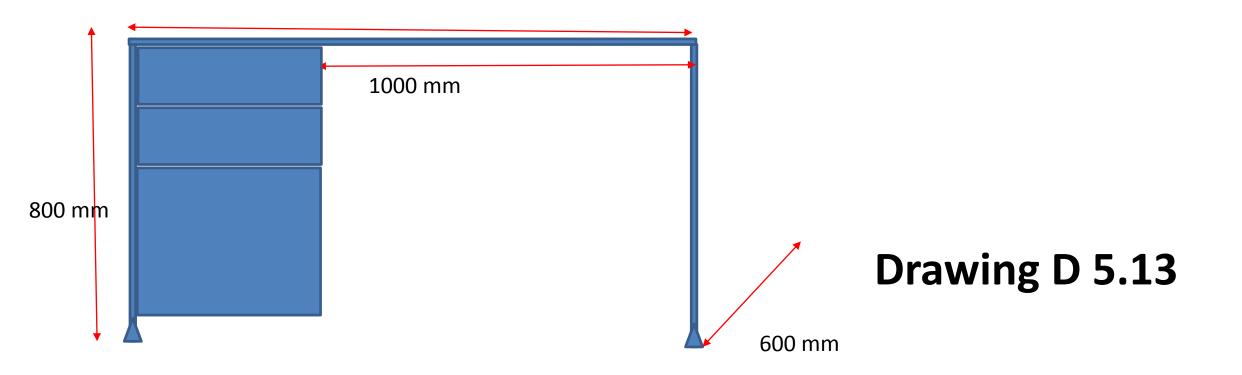

Drawing 2.1



### **Polypropylene Fumehood for solvents**



Work top details

#### Drawing 2.5 with overhead storage & 2.6 with peg board



Work top details

#### **Polypropylene Fumehood for solvent cleaning**





#### Drawing 5.1

### Drawing 5.1 & 5.2(Tentative)



Perforated worktop Work top details



Work top details

## Work station (Trolley for plasma system)





#### Work station with granite top and integrated enclosure





## Work station( Trolley for slot die) with stainless steel top



### Work station with granite top (Inkjet printer)

1500 mm





#### Work station with granite top (side station)



FIEXE National Centre for Flexible Electronics

#### Screen storage shelf with granite top



#### Drawing D5.12



### Work station with granite top (For PCs)

1500 mm





#### Work station (Misc application)







### Work station (For IGT system)





#### Drawing D5.16



### Work station (NIR system)



### Rack (two level station for oven)



Drawing 5.20



#### **Exhaust cap solvent cleaning coating heads**



Drawing 6.2



# Polypropylene fumehood of both side working 8 users fumehood





Drawing 7.0