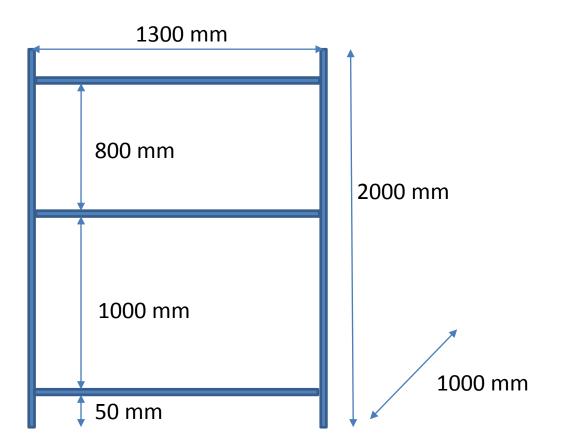

e Fumehood for solvent cleaning**





#### Drawing 5.1

### Drawing 5.1 & 5.2(Tentative)



Perforated worktop Work top details



Work top details

## Work station (Trolley for plasma system)





#### Work station with granite top and integrated enclosure





## Work station( Trolley for slot die) with stainless steel top



### Work station with granite top (Inkjet printer)

1500 mm





#### Work station with granite top (side station)



FIEXE National Centre for Flexible Electronics

#### Screen storage shelf with granite top



#### Drawing D5.12



### Work station with granite top (For PCs)

1500 mm





#### Work station (Misc application)







### Work station (For IGT system)





#### Drawing D5.16



### Work station (NIR system)



### Rack (two level station for oven)



Drawing 5.20



#### **Exhaust cap solvent cleaning coating heads**



Drawing 6.2



# Polypropylene fumehood of both side working 8 users fumehood





Drawing 7.0