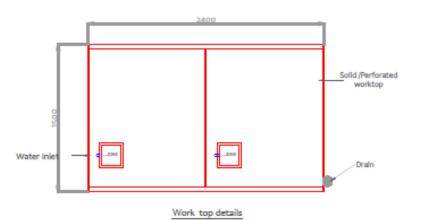

#### **Polypropylene Fumehood with four stage cleaning station**

#### Drawing 2.1