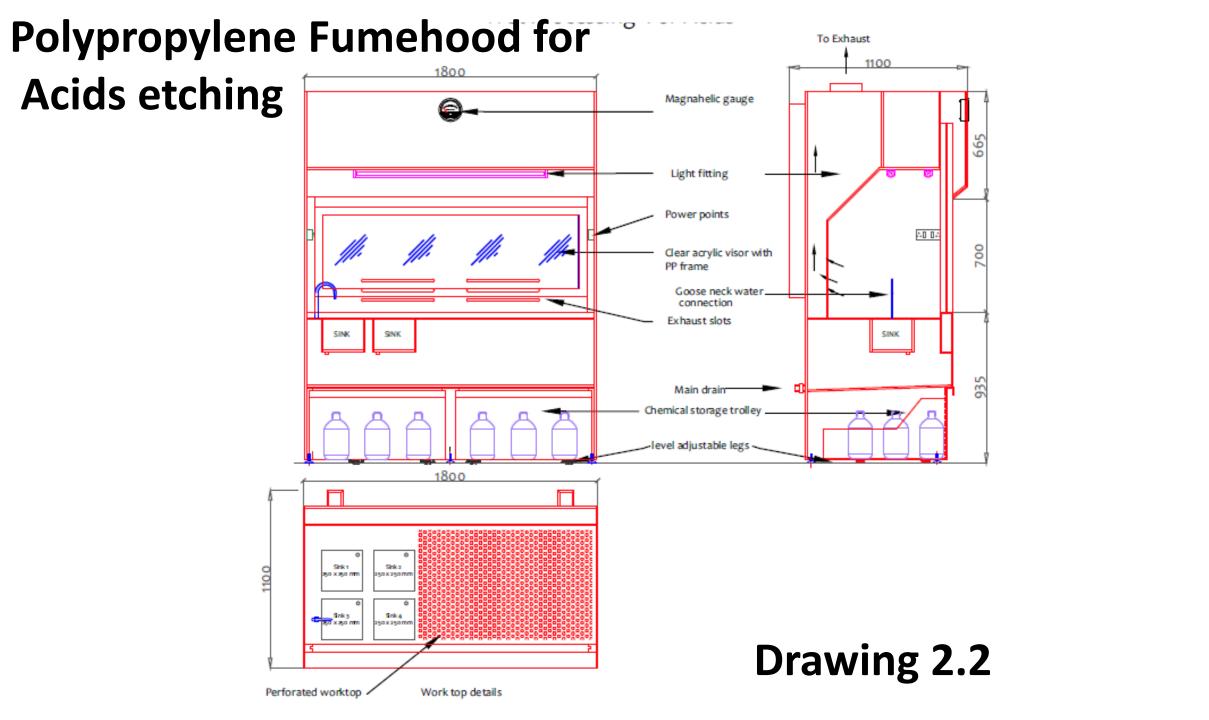

## **Polypropylene Fumehood**



#### **Polypropylene Fumehood with four stage cleaning station**



#### Drawing 2.1



### **Polypropylene Fumehood for solvents**



Work top details

#### Drawing 2.5 with overhead storage & 2.6 with peg board



Work top details

#### **Polypropylene Fumehood for solvent cleaning**





#### Drawing 5.1

### Drawing 5.1 & 5.2(Tentative)



Perforated worktop Work top details



Work top details

## Work station (Trolley for plasma system)





#### Work station with granite top and integrated enclosure





## Work station( Trolley for slot die) with stainless steel top



### Work station with granite top (Inkjet printer)

1500 mm





#### Work station with granite top (side station)



FIEXE National Centre for Flexible Electronics

#### Screen storage shelf with granite top



#### Drawing D5.12



### Work station with granite top (For PCs)

1500 mm





#### Work