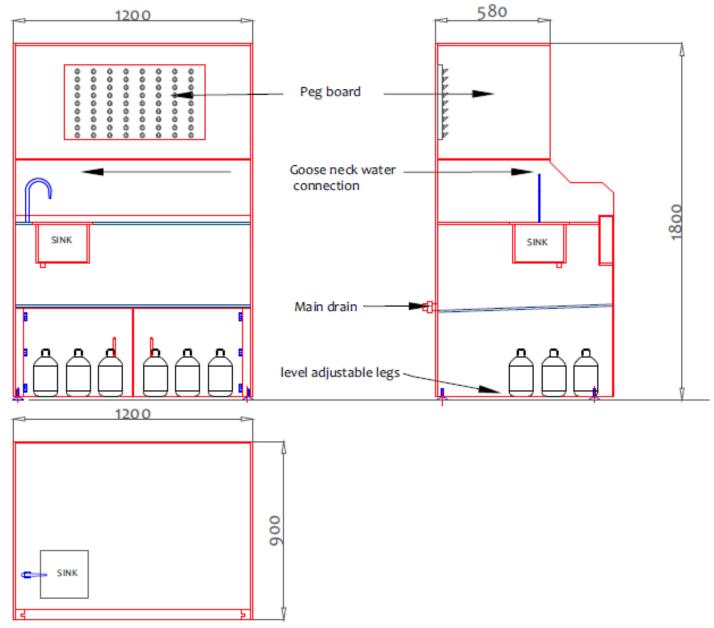

## **Polypropylene Fumehood**



#### **Polypropylene Fumehood with four stage cleaning station**



#### Drawing 2.1



### **Polypropylene Fumehood for solvents**



Work top details

#### Drawing 2.5 with overhead storage & 2.6 with peg board



Work top details

#### **Polypropylene Fumehood for solvent cleaning**





#### Drawing 5.1

### Drawing 5.1 & 5.2(Tentative)



Perforated worktop Work top details



Work top details

## Work station (Trolley for plasma system)





#### Work station with granite top and integrated enclosure





## Work station( Trolley for slot die) with stainless steel top



### Work station with granite top (Inkjet printer)

1500 mm





#### Work station with granite top (side station)



FIEXE National Centre for Flexible Electronics

#### Screen storage shelf with granite top



#### Drawing D5.12



### Work station with granite top (For PCs)

1500 mm





#### Work station (Misc application)







### Work station (For IGT system)





#### Drawing D5.16



### Work station (NIR system)