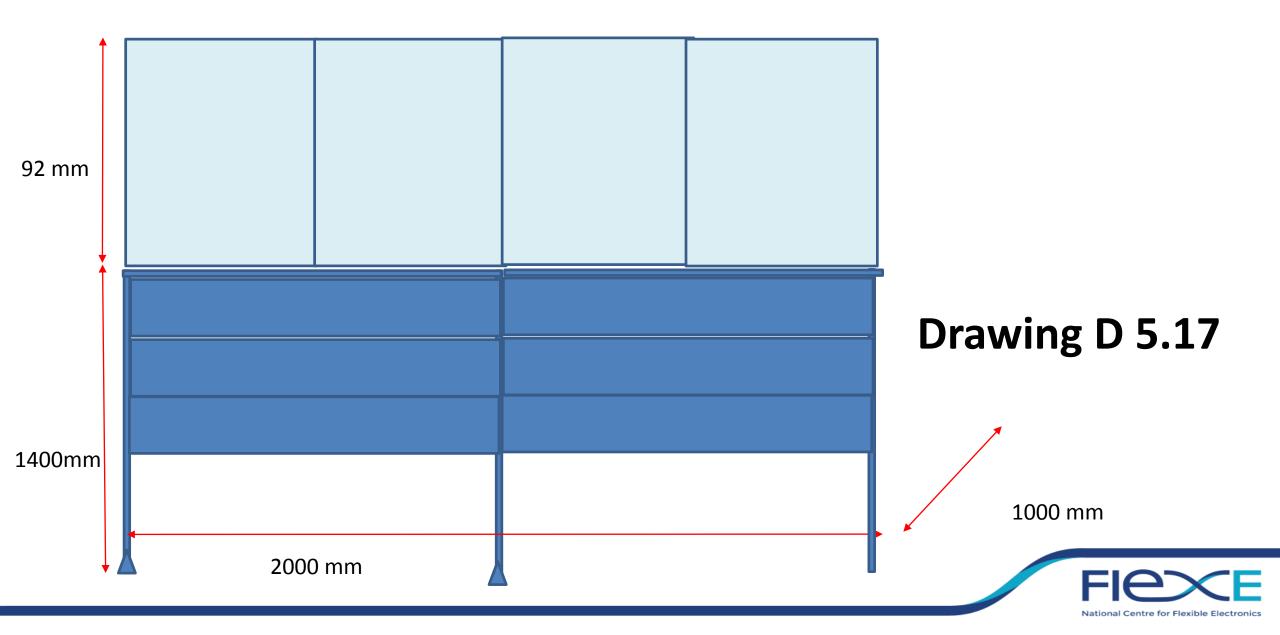

Work top details

#### **Polypropylene Fumehood for solvent cleaning**





#### Drawing 5.1

### Drawing 5.1 & 5.2(Tentative)



Perforated worktop Work top details



Work top details

## Work station (Trolley for plasma system)





#### Work station with granite top and integrated enclosure





## Work station( Trolley for slot die) with stainless steel top



### Work station with granite top (Inkjet printer)

1500 mm





#### Work station with granite top (side station)



FIEXE National Centre for Flexible Electronics

#### Screen storage shelf with granite top



#### Drawing D5.12



### Work station with granite top (For PCs)

1500 mm





#### Work station (Misc application)







### Work station (For IGT system)





#### Drawing D5.16



### Work station (NIR system)



### Rack (two level station for oven)



Drawing 5.20



#### **Exhaust cap solvent cleaning coating heads**



Drawing 6.2



# Polypropylene fumehood of both side working 8 users fumehood





Drawing 7.0