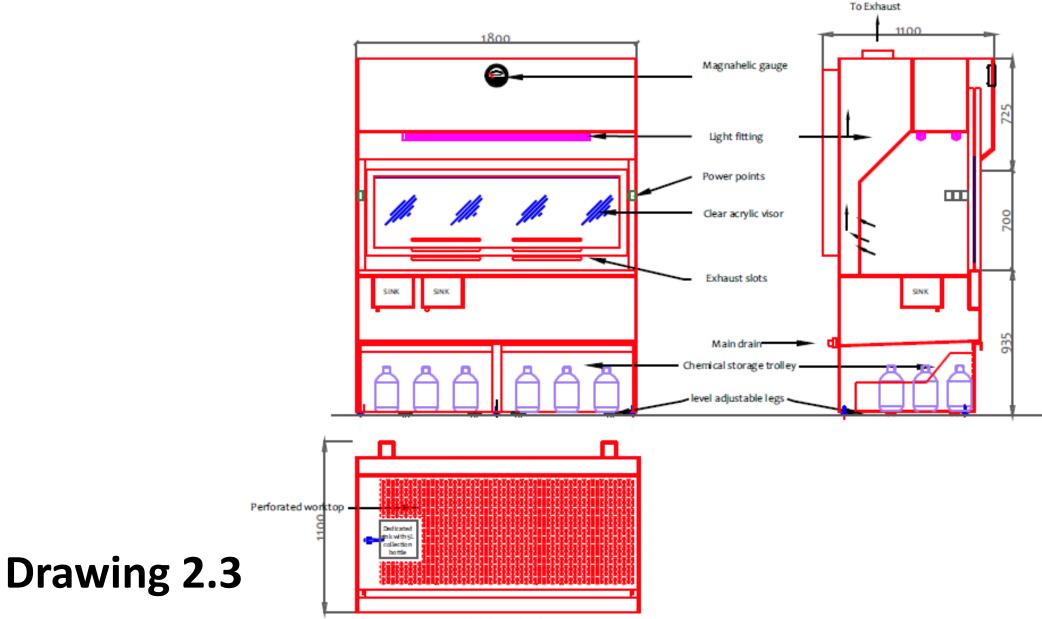

### Drawing 5.1 & 5.2(Tentative)

Perforated worktop Work top details

Work top details