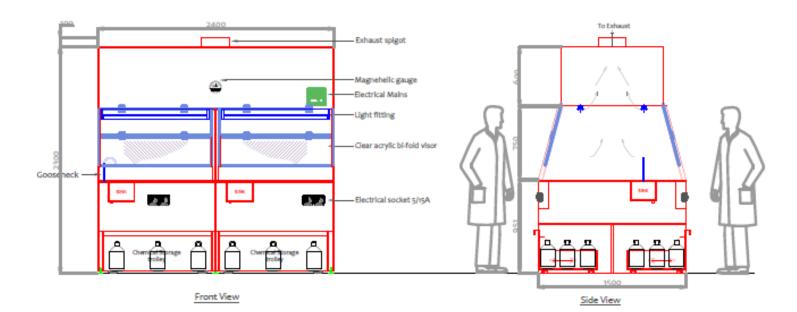

#### **Polypropylene Fumehood with four stage cleaning station**

#### Drawing 2.1