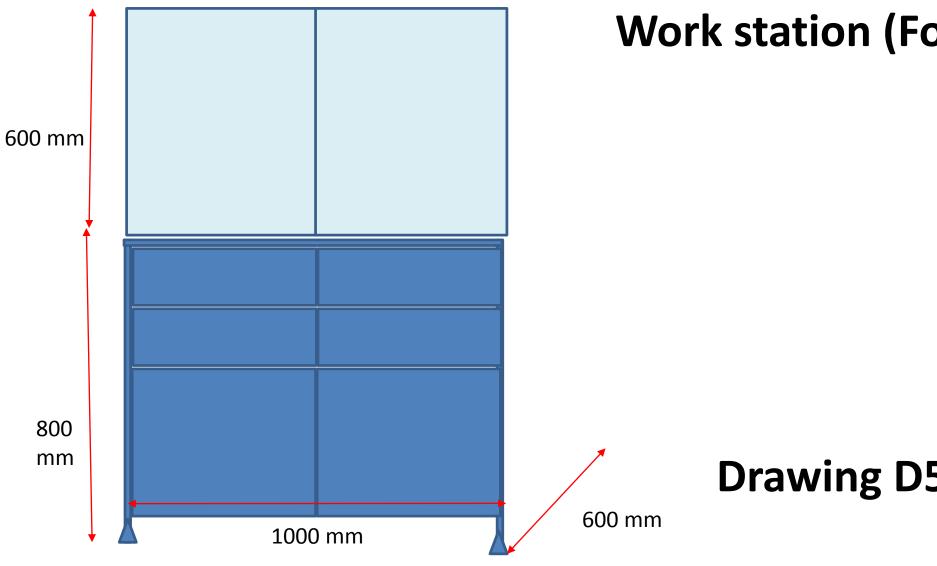

or solvents**



Work top details

#### Drawing 2.5 with overhead storage & 2.6 with peg board



Work top details

#### **Polypropylene Fumehood for solvent cleaning**





#### Drawing 5.1

### Drawing 5.1 & 5.2(Tentative)



Perforated worktop Work top details



Work top details

## Work station (Trolley for plasma system)





#### Work station with granite top and integrated enclosure





## Work station( Trolley for slot die) with stainless steel top



### Work station with granite top (Inkjet printer)

1500 mm





#### Work station with granite top (side station)



FIEXE National Centre for Flexible Electronics

#### Screen storage shelf with granite top



#### Drawing D5.12



### Work station with granite top (For PCs)

1500 mm





#### Work station (Misc application)







### Work station (For IGT system)





#### Drawing D5.16



### Work station (NIR system)



### Rack (two level station for oven)



Drawing 5.20



#### **Exhaust cap solvent cleaning coating heads**



Drawing 6.2



# Polypropylene fumehood of both side working 8 users fumehood





Drawing 7.0