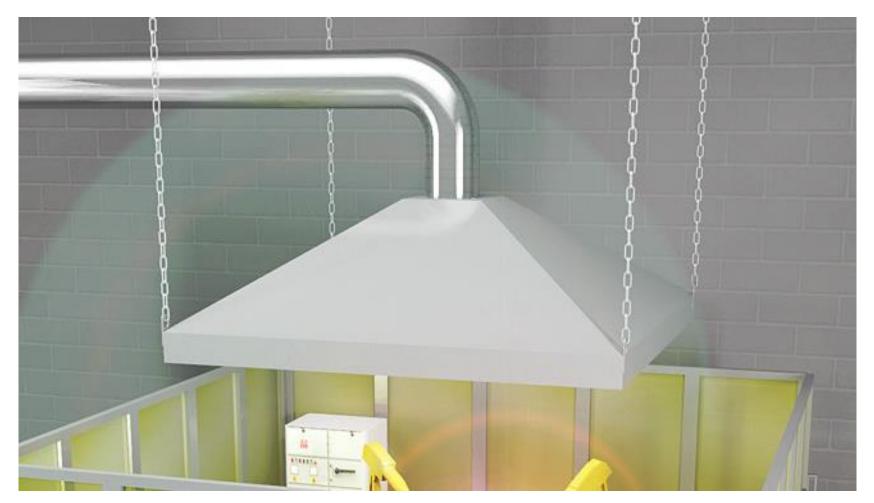

1 & 5.2(Tentative)



Perforated worktop Work top details



Work top details

## Work station (Trolley for plasma system)





#### Work station with granite top and integrated enclosure





## Work station( Trolley for slot die) with stainless steel top



### Work station with granite top (Inkjet printer)

1500 mm





#### Work station with granite top (side station)



FIEXE National Centre for Flexible Electronics

#### Screen storage shelf with granite top



#### Drawing D5.12



### Work station with granite top (For PCs)

1500 mm





#### Work station (Misc application)







### Work station (For IGT system)





#### Drawing D5.16



### Work station (NIR system)



### Rack (two level station for oven)



Drawing 5.20



#### **Exhaust cap solvent cleaning coating heads**



Drawing 6.2



# Polypropylene fumehood of both side working 8 users fumehood





Drawing 7.0