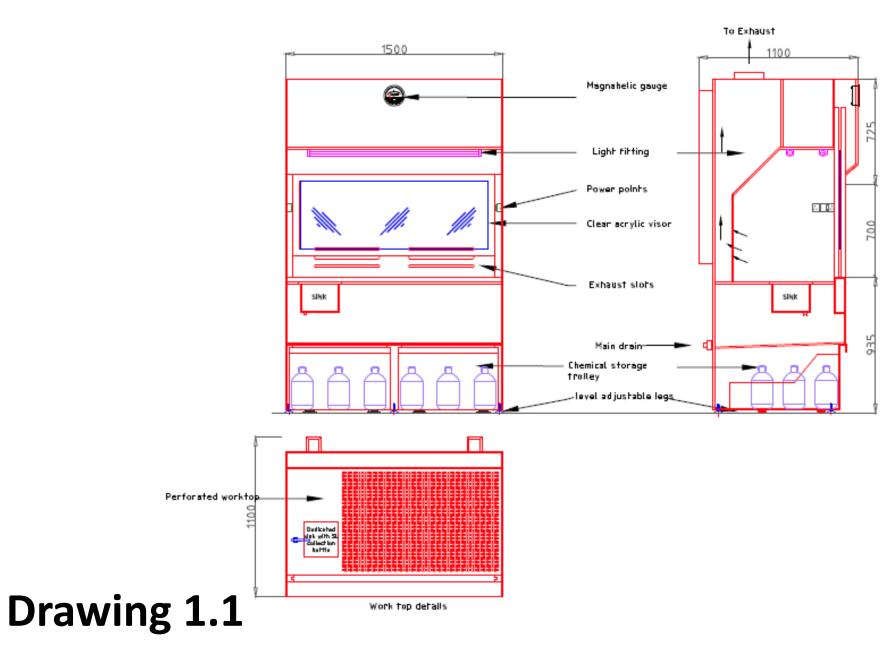

## **Polypropylene Fumehood**

#### **Polypropylene Fumehood with four stage cleaning station**

#### Drawing 2.1