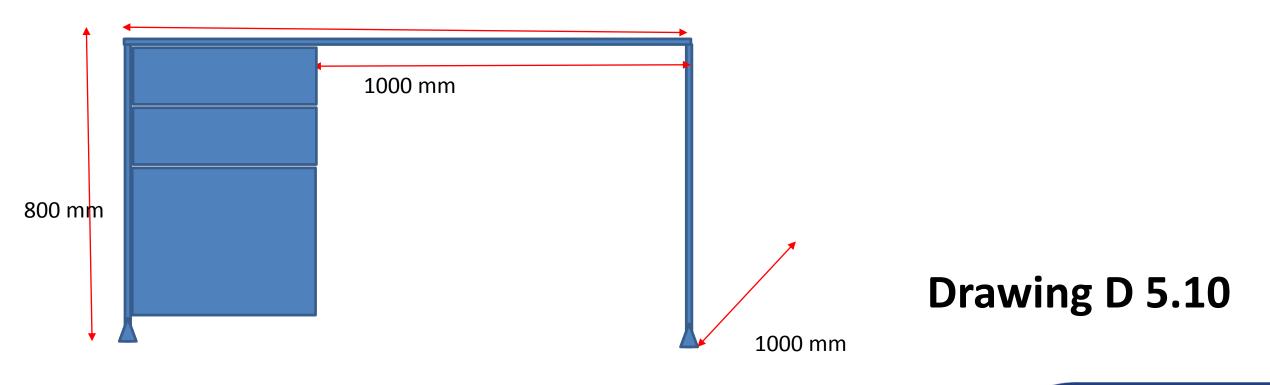

## **Polypropylene Fumehood**



#### **Polypropylene Fumehood with four stage cleaning station**



#### Drawing 2.1



### **Polypropylene Fumehood for solvents**



Work top details

#### Drawing 2.5 with overhead storage & 2.6 with peg board



Work top details

#### **Polypropylene Fumehood for solvent cleaning**





#### Drawing 5.1

### Drawing 5.1 & 5.2(Tentative)



Perforated worktop Work top details



Work top details

## Work station (Trolley for plasma system)





#### Work station with granite top and integrated enclosure





## Work station( Trolley for slot die) with stainless steel top



### Work station with granite top (Inkjet printer)

1500 mm





#### Work station with granite top (side station)



FIEXE National Centre for Flexible Electronics

#### Screen storage shelf with granite top



#### Drawing D5.12



### Work station with granite top (For PCs)

1500 mm





#### Work station (Misc application)







### Work station (For IGT system)





#### Drawing D5.16



### Work station (NIR system)



### Rack (two level station for oven)



Drawing 5.20



#### **Exhaust cap solvent cleaning coating heads**



Drawing 6.2



# Polypropylene fumehood of both side working 8 users fumehood





Drawing 7.0