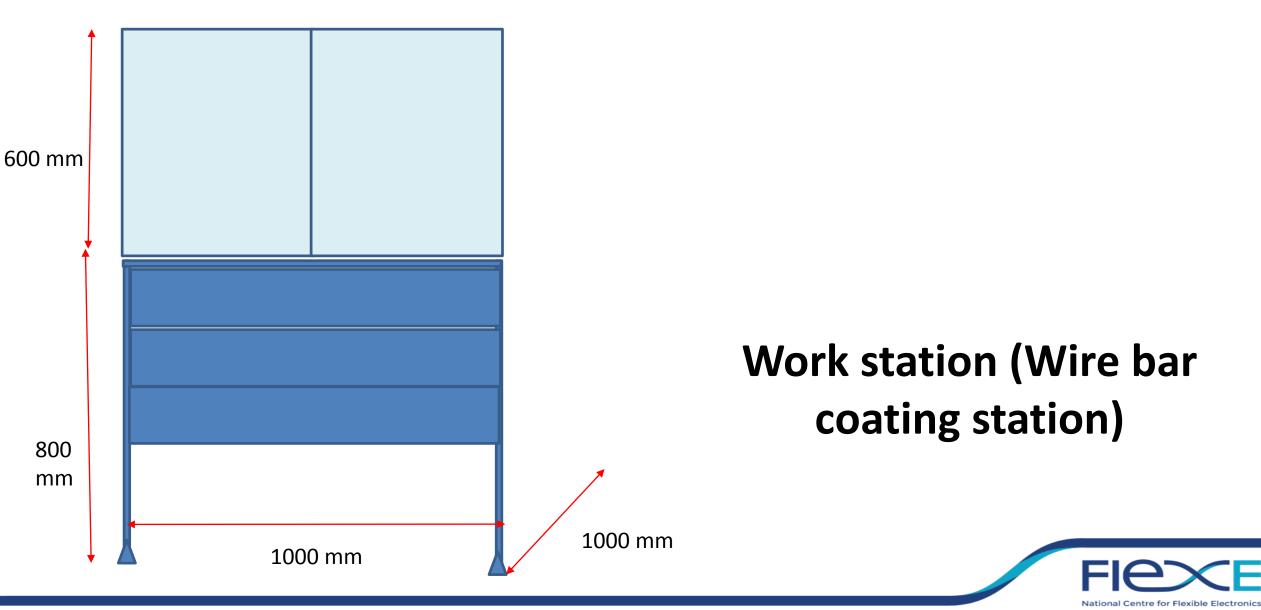

head storage & 2.6 with peg board



Work top details

#### **Polypropylene Fumehood for solvent cleaning**





#### Drawing 5.1

### Drawing 5.1 & 5.2(Tentative)



Perforated worktop Work top details



Work top details

## Work station (Trolley for plasma system)





#### Work station with granite top and integrated enclosure





## Work station( Trolley for slot die) with stainless steel top



### Work station with granite top (Inkjet printer)

1500 mm





#### Work station with granite top (side station)



FIEXE National Centre for Flexible Electronics

#### Screen storage shelf with granite top



#### Drawing D5.12



### Work station with granite top (For PCs)

1500 mm





#### Work station (Misc application)







### Work station (For IGT system)





#### Drawing D5.16



### Work station (NIR system)



### Rack (two level station for oven)



Drawing 5.20



#### **Exhaust cap solvent cleaning coating heads**



Drawing 6.2



# Polypropylene fumehood of both side working 8 users fumehood





Drawing 7.0