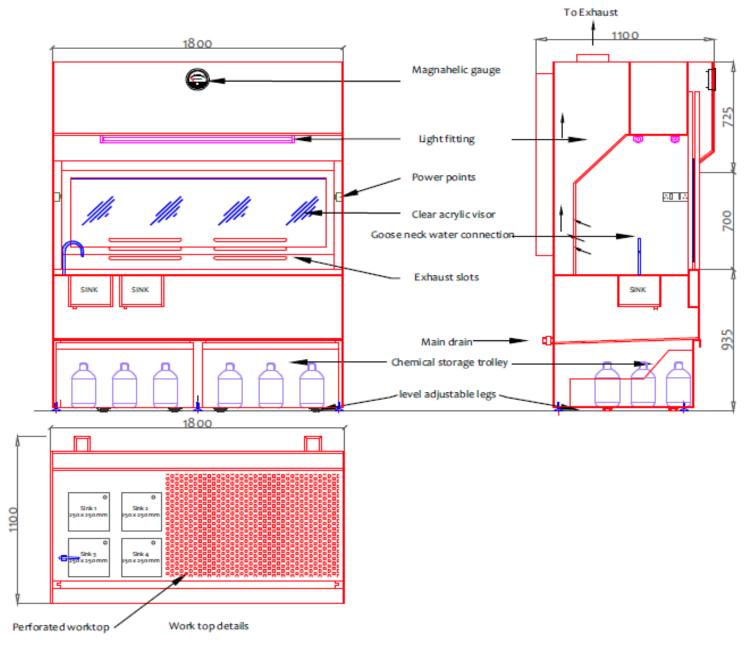

### **Polypropylene Fumehood for solvents**

Work top details

#### Drawing 2.5 with overhead storage & 2.6 with peg board

Work top details